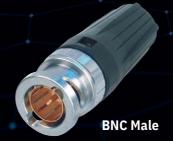

## **BNC Connectors**

- HD & UHD Compatibility
- Lockable & Colour coded boots
- Impedance : Available in 75ohm